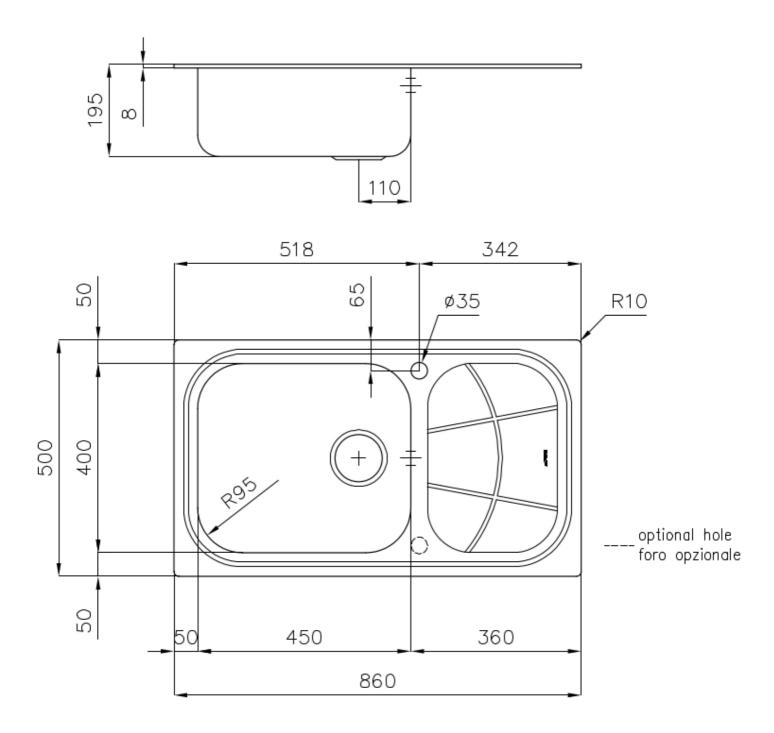

#### **DETAILS**

| Edge/Installation Type | Standard (8 mm Edge)                                            |
|------------------------|-----------------------------------------------------------------|
| Finish                 | Foster brushed                                                  |
| Material               | AISI 304 stainless steel                                        |
| Texture                | Foster brushed                                                  |
| Base                   | 60 cm                                                           |
| Dimensions             | 860x500 mm                                                      |
| Standard fittings      | Fixing hooks, gasket, drain, overflow and siphon, boxed packing |
| Mixer holes            | 1 standard hole - 2nd hole on request                           |
| Built-in hole          | 840 x 480 mm                                                    |
|                        |                                                                 |

| Drainer                   | Yes                                                                                                                                                                                                                                                    |
|---------------------------|--------------------------------------------------------------------------------------------------------------------------------------------------------------------------------------------------------------------------------------------------------|
| Width                     | 86 cm                                                                                                                                                                                                                                                  |
| Bowl dimension            | 450x400mm                                                                                                                                                                                                                                              |
| Number of bowls           | 1 bowl                                                                                                                                                                                                                                                 |
| Waste fitting             | 3,5" drain                                                                                                                                                                                                                                             |
| FEATURES                  |                                                                                                                                                                                                                                                        |
| 2nd/3rd hole availaible   | The sink can be customized with the execution on request of additional holes, usable for double-hole mixers, for remote controlled drains or for the installation of soap dispensers. The positions are marked on the drawings with dotted line holes. |
| Added value               | Foster uses steel thicknesses higher than those used on average by other manufacturers. This is how, thanks to our long experience, we know how to make sinks of superior quality and with a better resistance to aging.                               |
| Basket 3,5" waste fitting | The drain is equipped with a large 3.5" drain, with the practical basket cap that prevents the discharge of solid parts.                                                                                                                               |
| Sliding brackets          |                                                                                                                                                                                                                                                        |

### **TECHNICAL DATA**