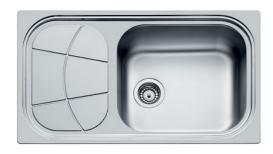

# **Sink Big Bowl**

Bowl on the right Kitchen Sinks Code: 1561 201

#### **DETAILS**

| Edge/Installation Type | Standard (8 mm Edge)                                            |
|------------------------|-----------------------------------------------------------------|
| Finish                 | Foster brushed                                                  |
| Material               | AISI 304 stainless steel                                        |
| Texture                | Foster brushed                                                  |
| Base                   | 60 cm                                                           |
| Dimensions             | 860x500 mm                                                      |
| Standard fittings      | Fixing hooks, gasket, drain, overflow and siphon, boxed packing |
| Mixer holes            | 1 standard hole - 2nd hole on request                           |
| Built-in hole          | 840 x 480 mm                                                    |
|                        |                                                                 |

| Drainer                   | Yes                                                                                                                                                                                                                                                    |
|---------------------------|--------------------------------------------------------------------------------------------------------------------------------------------------------------------------------------------------------------------------------------------------------|
| Width                     | 86 cm                                                                                                                                                                                                                                                  |
| Bowl dimension            | 450x400mm                                                                                                                                                                                                                                              |
| Number of bowls           | 1 bowl                                                                                                                                                                                                                                                 |
| Waste fitting             | 3,5" drain                                                                                                                                                                                                                                             |
| FEATURES                  |                                                                                                                                                                                                                                                        |
| 2nd/3rd hole availaible   | The sink can be customized with the execution on request of additional holes, usable for double-hole mixers, for remote controlled drains or for the installation of soap dispensers. The positions are marked on the drawings with dotted line holes. |
| Added value               | Foster uses steel thicknesses higher than those used on average by other manufacturers. This is how, thanks to our long experience, we know how to make sinks of superior quality and with a better resistance to aging.                               |
| Basket 3,5" waste fitting | The drain is equipped with a large 3.5" drain, with the practical basket cap that prevents the discharge of solid parts.                                                                                                                               |
| Sliding brackets          |                                                                                                                                                                                                                                                        |